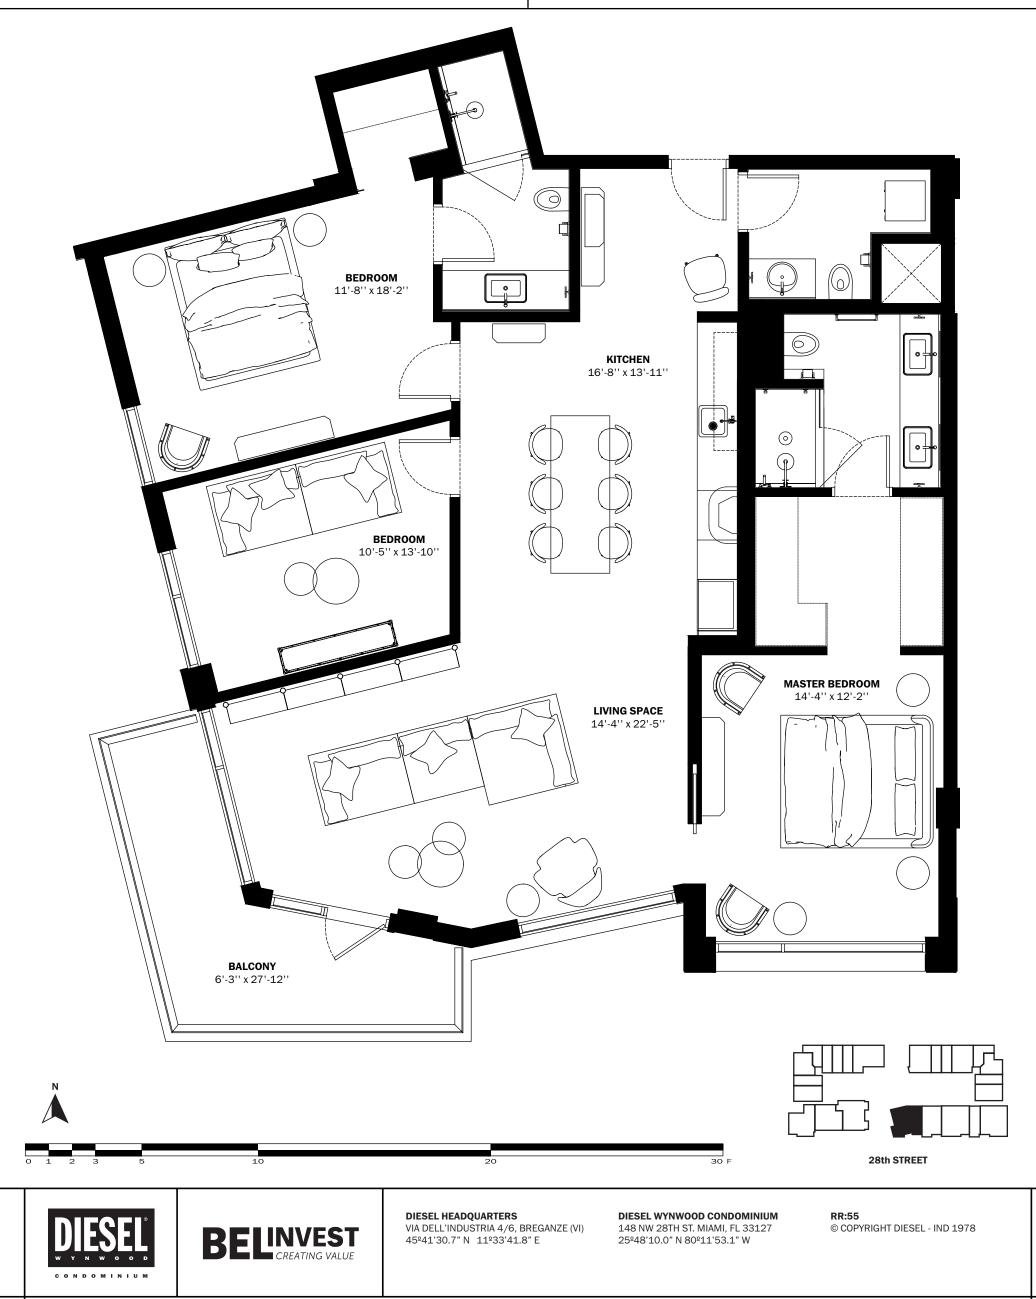

A/C INTERIOR AREA:1,561 SQ FT145.1  $M^2$ TERRACE AREA:152 SQ FT14.2  $M^2$ TOTAL RESIDENCE:1,713 SQ FT159.2  $M^2$ ID 224 - 2<sup>ND</sup> LEVEL1

ORAL REPRESENTATIONS CANNOT BE RELIED UPON AS CORRECTLY STATING THE REPRESENTATIONS OF THE DEVELOPER. FOR CORRECT REPRESENTATIONS, MAKE REFERENCE TO THIS BROCHURE AND TO THE DOCUMENTS REQUIRED BY SECTION 718.503, FLORIDA STATUES, TO BE FURNISHED BY A DEVELOPER TO A BUYER OR LESSEE.