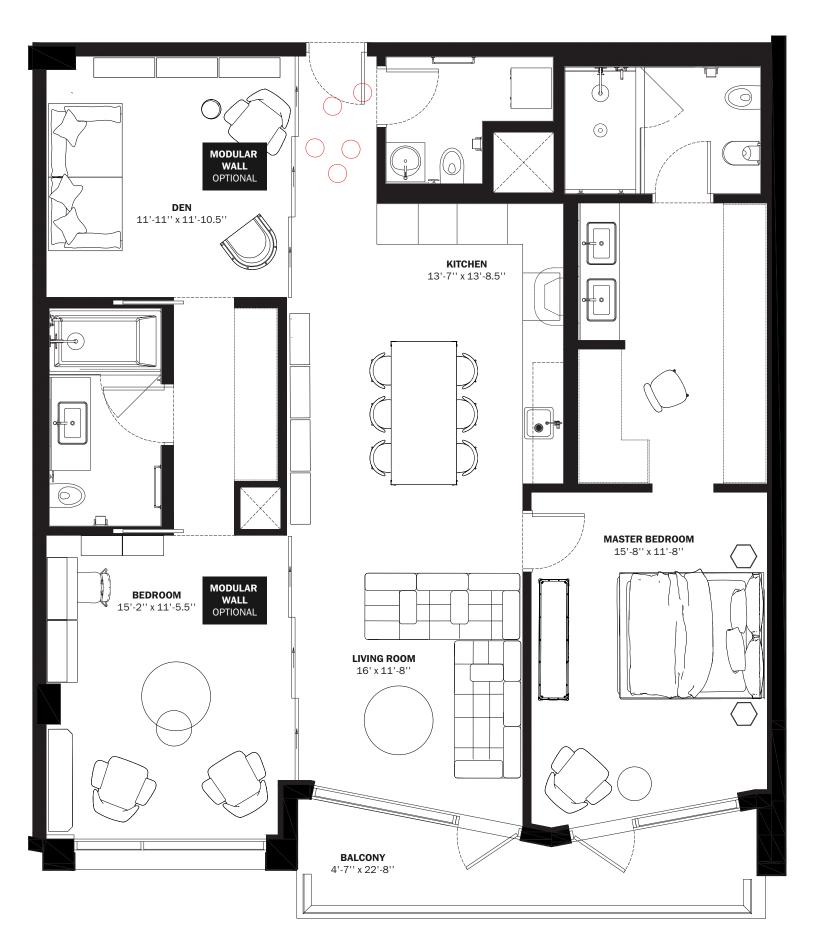

INTERIORS AREA:1,437 SQ FT $133.6 \text{ M}^2$ TERRACE AREA:74 SQ FT $6.9 \text{ M}^2$ TOTAL RESIDENCE:1,511 SQ FT $140.4 \text{ M}^2$ ID 720 - 7<sup>TH</sup> LEVEL $140.4 \text{ M}^2$ 

ORAL REPRESENTATIONS CANNOT BE RELIED UPON AS CORRECTLY STATING THE REPRESENTATIONS OF THE DEVELOPER. FOR CORRECT REPRESENTATIONS, MAKE REFERENCE TO THIS BROCHURE AND TO THE DOCUMENTS REQUIRED BY SECTION 718.503, FLORIDA STATUTES, TO BE FURNISHED BY A DEVELOPER TO A BUYER OR LESSEE.