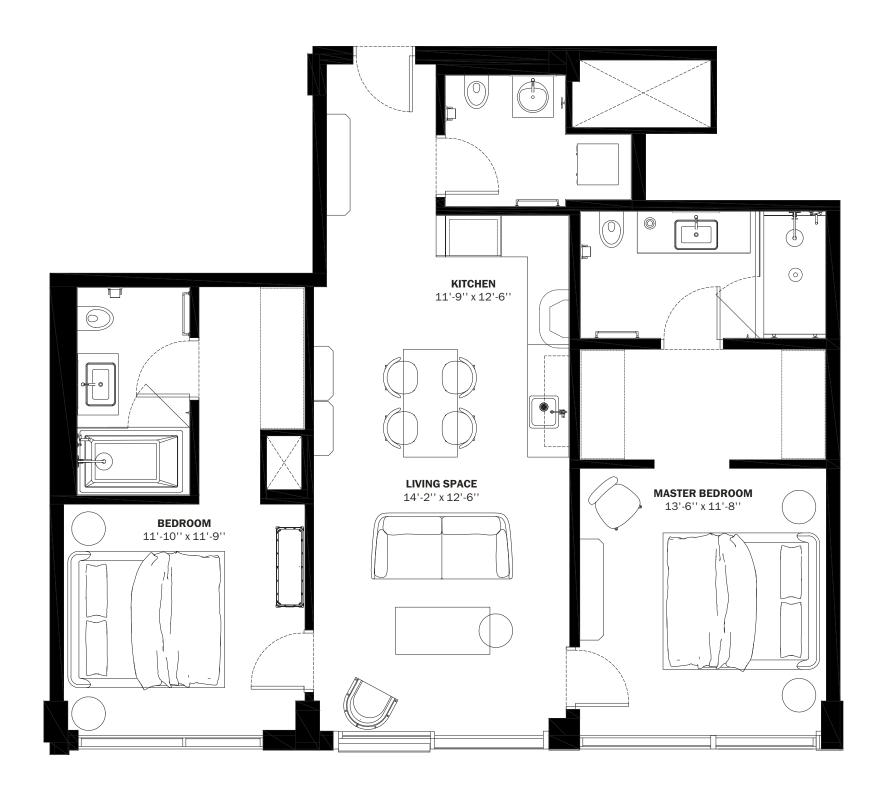

**INTERIORS AREA: TOTAL RESIDENCE:** 

ID 602 - 6TH LEVEL

1,075 SQ FT 1,075 SQ FT

99.9 M<sup>2</sup>

 $99.9 \, M^2$ 

DIESEL HEADQUARTERS

VIA DELL'INDUSTRIA 4/6, BREGANZE (VI) 45º41'30.7" N 11º33'41.8" E

DIESEL WYNWOOD CONDOMINIUM  $148\,\mathrm{NW}$  28TH ST. MIAMI, FL 33127