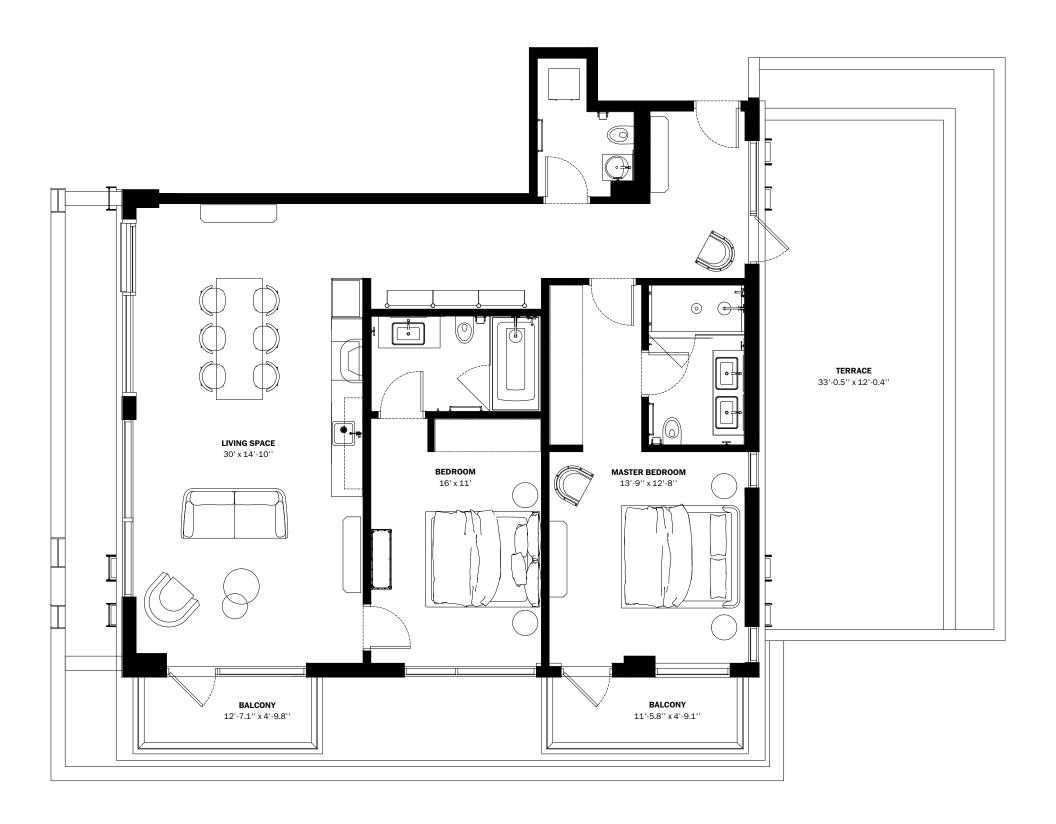

INTERIORS AREA:1,387 SQ FT $128.9 \text{ M}^2$ TERRACE AREA:725 SQ FT $67.4 \text{ M}^2$ TOTAL RESIDENCE:2,112 SQ FT $196.3 \text{ M}^2$ ID 201 -  $2^{\text{ND}}$  LEVEL

| 0 1 2 3 5 | 10        | 20                                                                                          | 30 F                                                                                         | 28th STREET                                   |
|-----------|-----------|---------------------------------------------------------------------------------------------|----------------------------------------------------------------------------------------------|-----------------------------------------------|
|           | BELINVEST | DIESEL HEADQUARTERS<br>VIA DELL'INDUSTRIA 4/6, BREGANZE (VI)<br>45º41'30.7" N 11º33'41.8" E | DIESEL WYNWOOD CONDOMINIUM<br>148 NW 28TH ST. MIAMI, FL 33127<br>25º48'10.0" N 80º11'53.1" W | <b>RR:55</b><br>© COPYRIGHT DIESEL - IND 1978 |