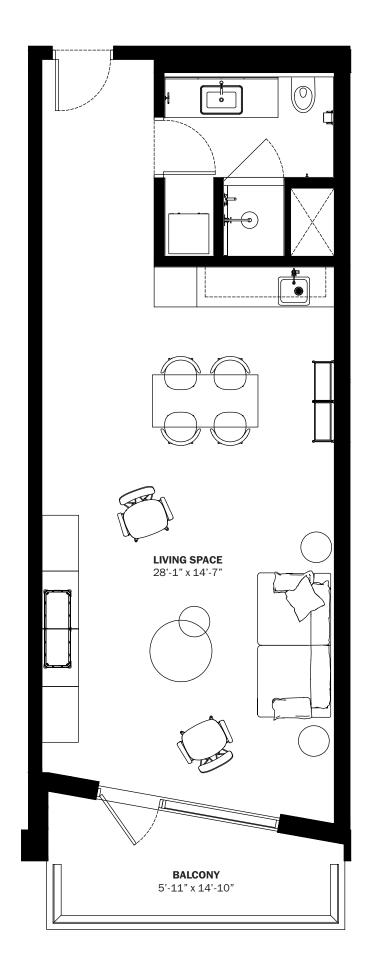

| INTERIORS AREA:                | 587 SQ FT | 54.6 M <sup>2</sup> |
|--------------------------------|-----------|---------------------|
| TERRACE AREA:                  | 84 SQ FT  | 7.9 M <sup>2</sup>  |
| TOTAL RESIDENCE:               | 671 SQ FT | 62.4 M <sup>2</sup> |
| ID 621 - 6 <sup>TH</sup> LEVEL |           |                     |