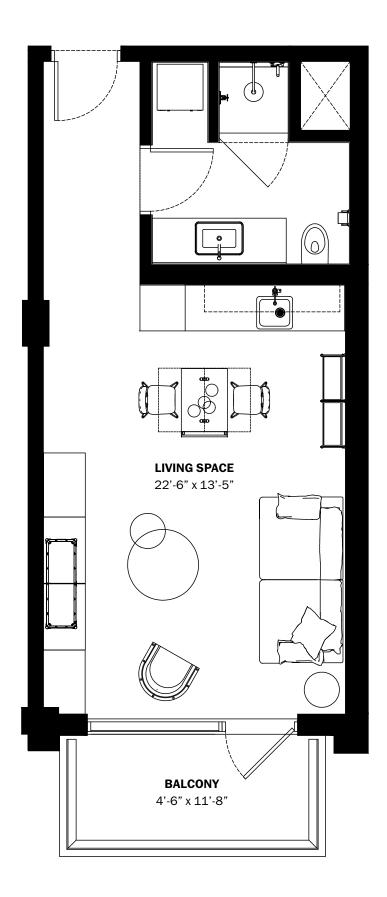

| INTERIORS AREA:                | 425 SQ FT | 39.5 M <sup>2</sup> |
|--------------------------------|-----------|---------------------|
| TERRACE AREA:                  | 62 SQ FT  | 5.8 M <sup>2</sup>  |
| TOTAL RESIDENCE:               | 487 SQ FT | 45.3 M <sup>2</sup> |
| ID 305 - 3 <sup>RD</sup> LEVEL |           |                     |