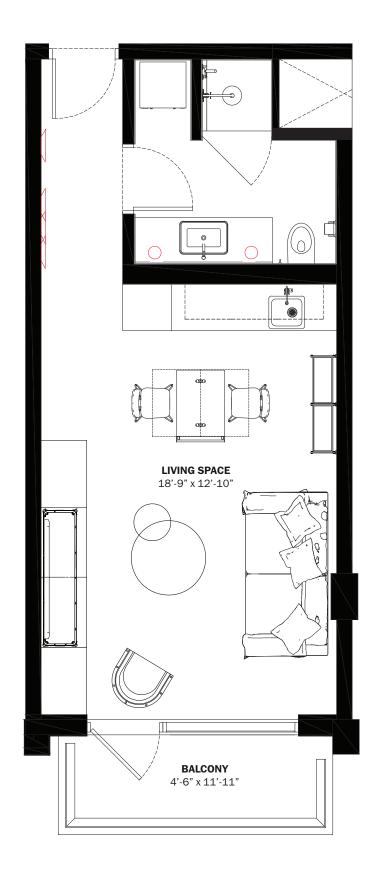

| INTERIORS AREA:                | 405 SQ FT | 37.7 M <sup>2</sup> |
|--------------------------------|-----------|---------------------|
| TERRACE AREA:                  | 61 SQ FT  | 5.7 M <sup>2</sup>  |
| TOTAL RESIDENCE:               | 466 SQ FT | 43.3 M <sup>2</sup> |
| ID 310 - 3 <sup>RD</sup> LEVEL |           |                     |