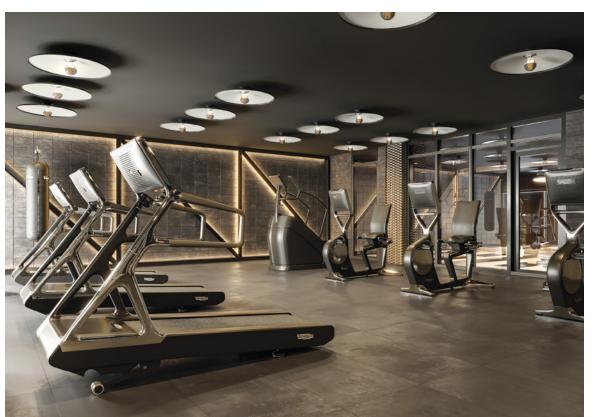

- · Social lounge, dining room, and full kitchen
- Cardio & weight-training machines by Technogym
- Virtual training and group fitness