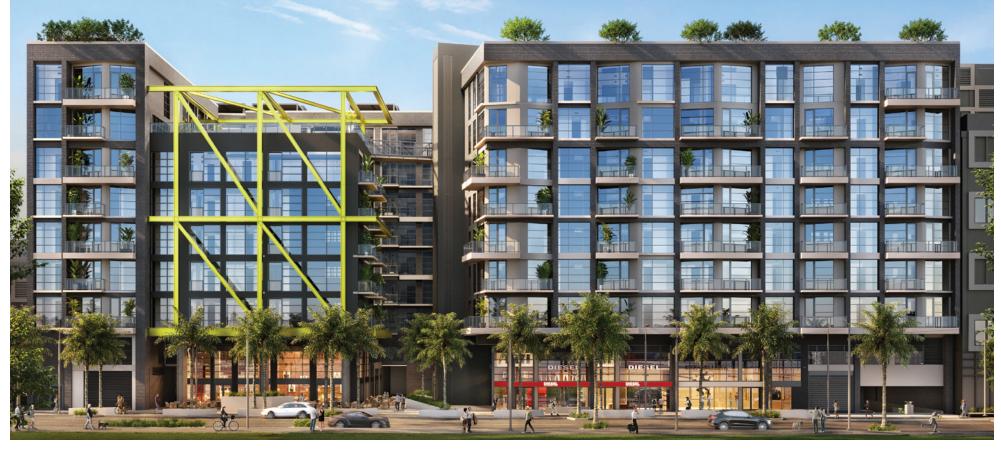

#### **CUTTING-EDGE** ARCHITECTURE

From the very first glimpse, it's clear that Diesel Wynwood is much more than a residential building. It's the herald of a new era. The open courtyards with its Italian designed lofts keeps the building connected to the street, while its massive murals and vibrant sculptural façade proclaim its influence beyond simple walls and borders. It's like living in a piece of art and turning a landmark into a lifestyle – a place that defines itself on its own terms.

#### **BUILDING ESSENTIALS**

- 8-story tower with 159 residences Iconic steel architectural landmark on
- Double hight ground level retail Mezzanine level amenity floor • 2 high-speed and 1 dedicated service
- 24-hour concierge and valet services • High-speed wifi in all community spaces
- Advanced Security Technology

#### PREMIUM RESIDENCES

- Premium Residences on 7th and 8th floors
- Rooftop terraces with optional jacuzzi and outdoor kitchens (both optionals)
- Duplex layout with double-height ceilings