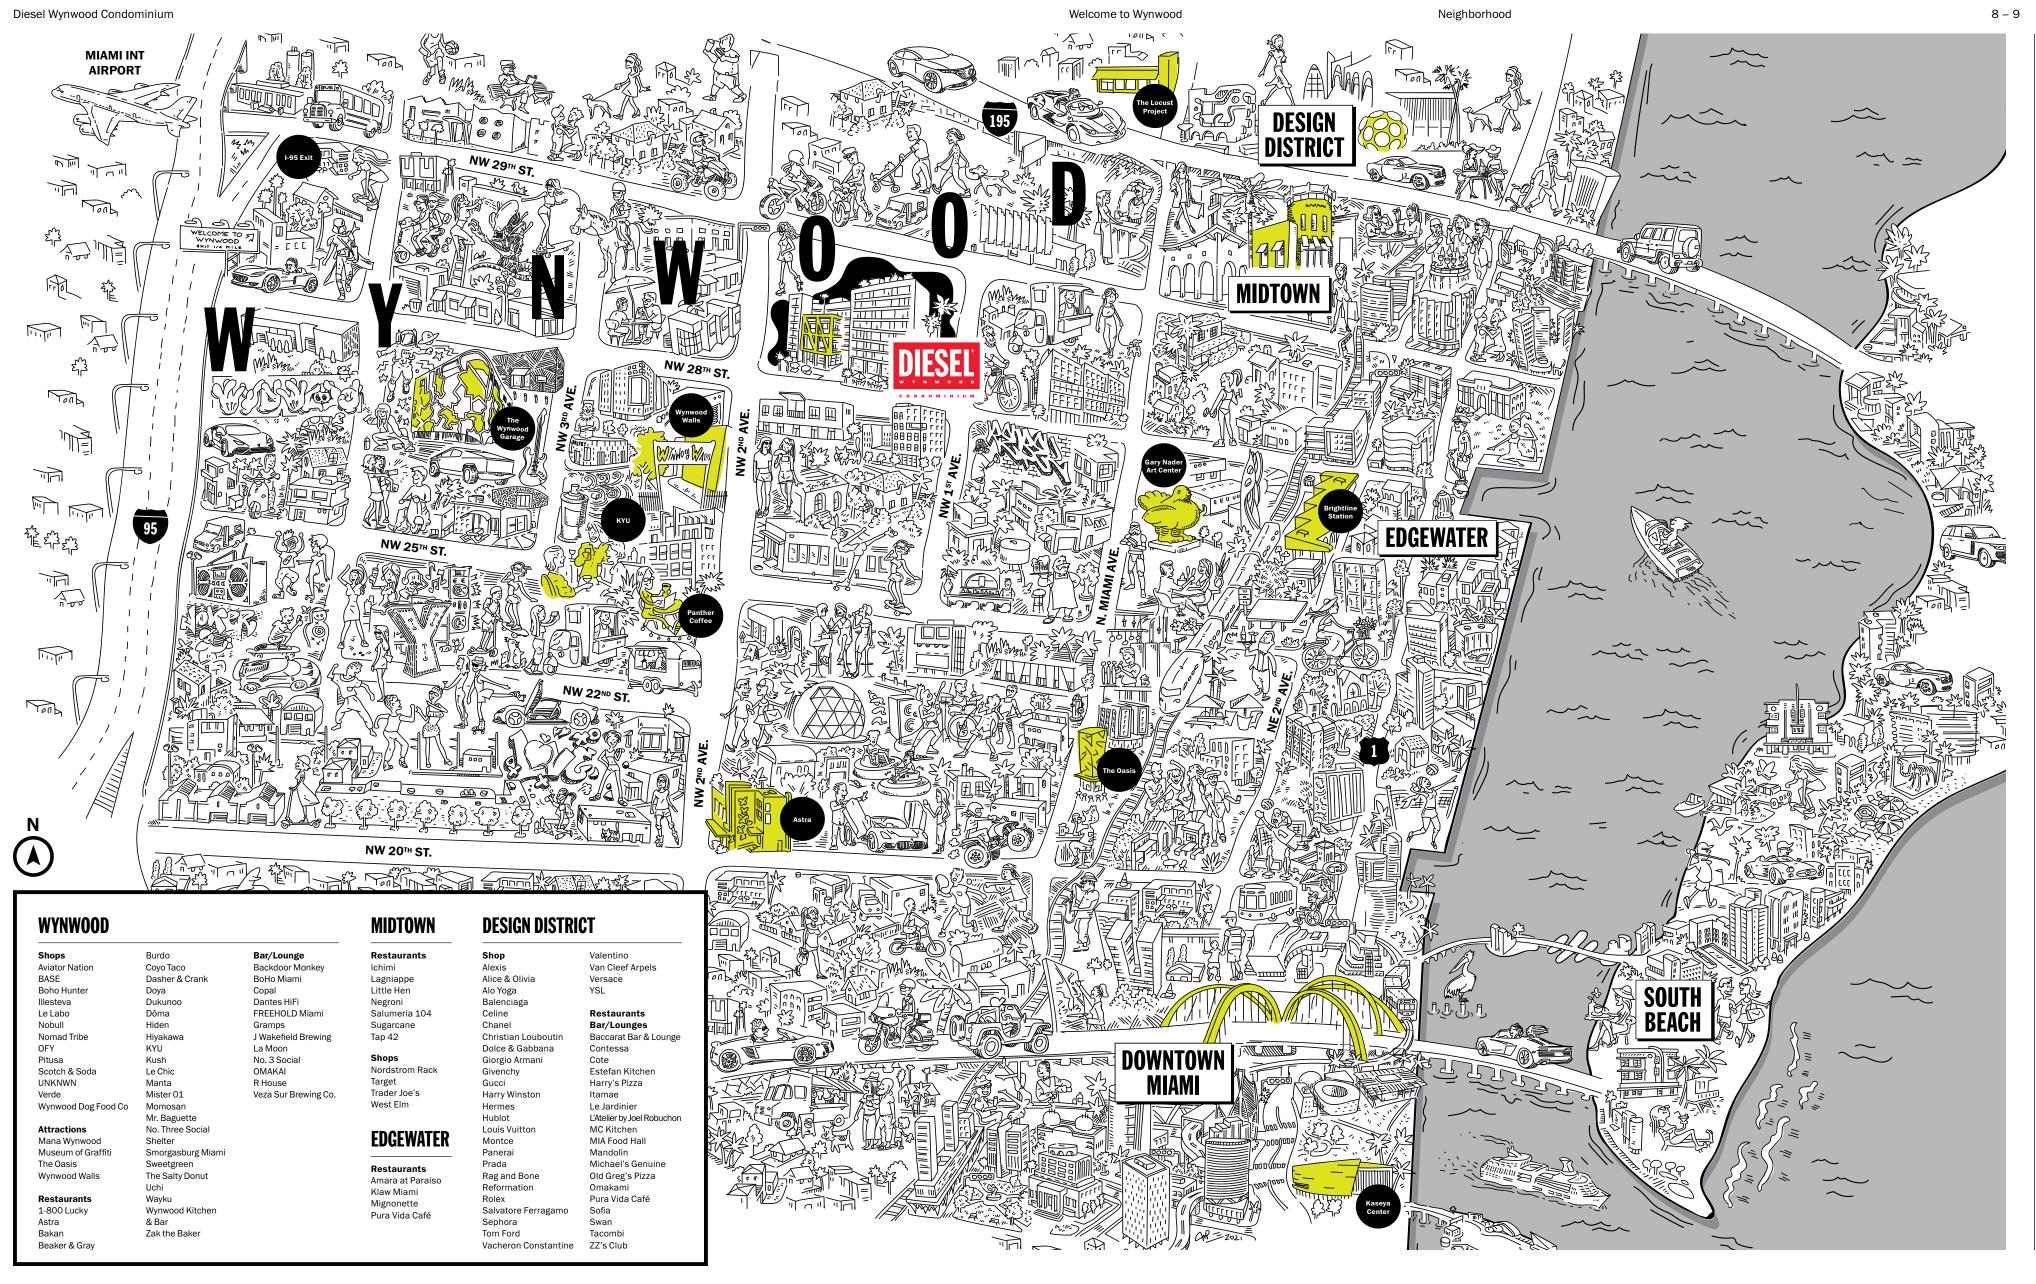

# WELCOME TO WYNWOOD

# WELCOME **TO WYNWOOD**

Steps away from the exceptional and daringly beyond the norm. Wynwood is the future of Miami, pulsing with ever changing authentic experiences in art, gastronomy, nightlife and fashion. Creatives of every genre gravitate to this cultural hub where a thriving urban playground is at your front door.

#### WELL CONNECTED

Centrally located minutes away from Miami Beach, The Design District, Downtown, and Edgewater; Wynwood is at the heart of Miami's urban core. A pedestrian and bike-friendly scene with expanding connectivity including planned direct access to I-95 and a train station for the northeast commuter rail, both specifically developed for Wynnwood.

## TAKING THE 15-MINUTE CITY CONCEPT TO THE NEXT LEVEL, WYNWOOD IS A CREATIVE AND CULTURAL HUB WITH A VIBRANT **PEDESTRIAN CORE. A PREMIER DESTINATION FOR WORLD-CLASS DINING, GLOBAL** ENTERTAINMENT, INTERNATIONAL EVENTS, ART, FASHION, DESIGN, INNOVATION AND CREATIVE ENTERPRISE. WYNWOOD IS URBAN LIVING REDEFINED.