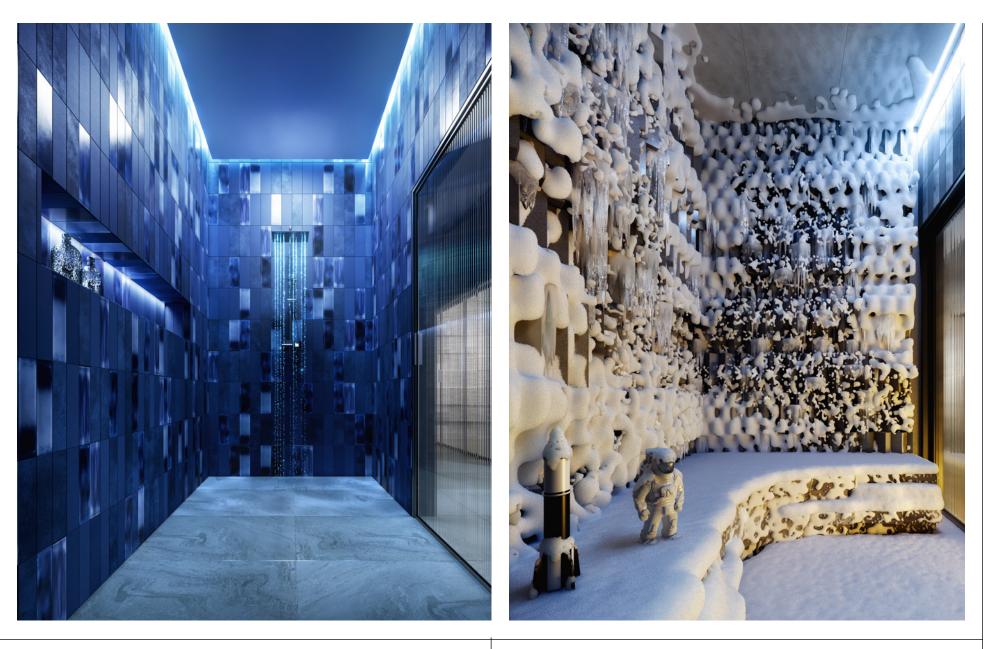

#### **AMENITIES FOR THE ANTI-ORDINARY**

thrives on variety.

- Sundeck and pool
- Courtyard garden
- Diesel-inspired spa Aromatherapy stations
- Artic room / Cold sauna

- Indoor yoga studio
- · Wine cellar with personalized climate-controlled storage
- Conference room with Flex-Space design
- Business Area
- Electric vehicle charging stations