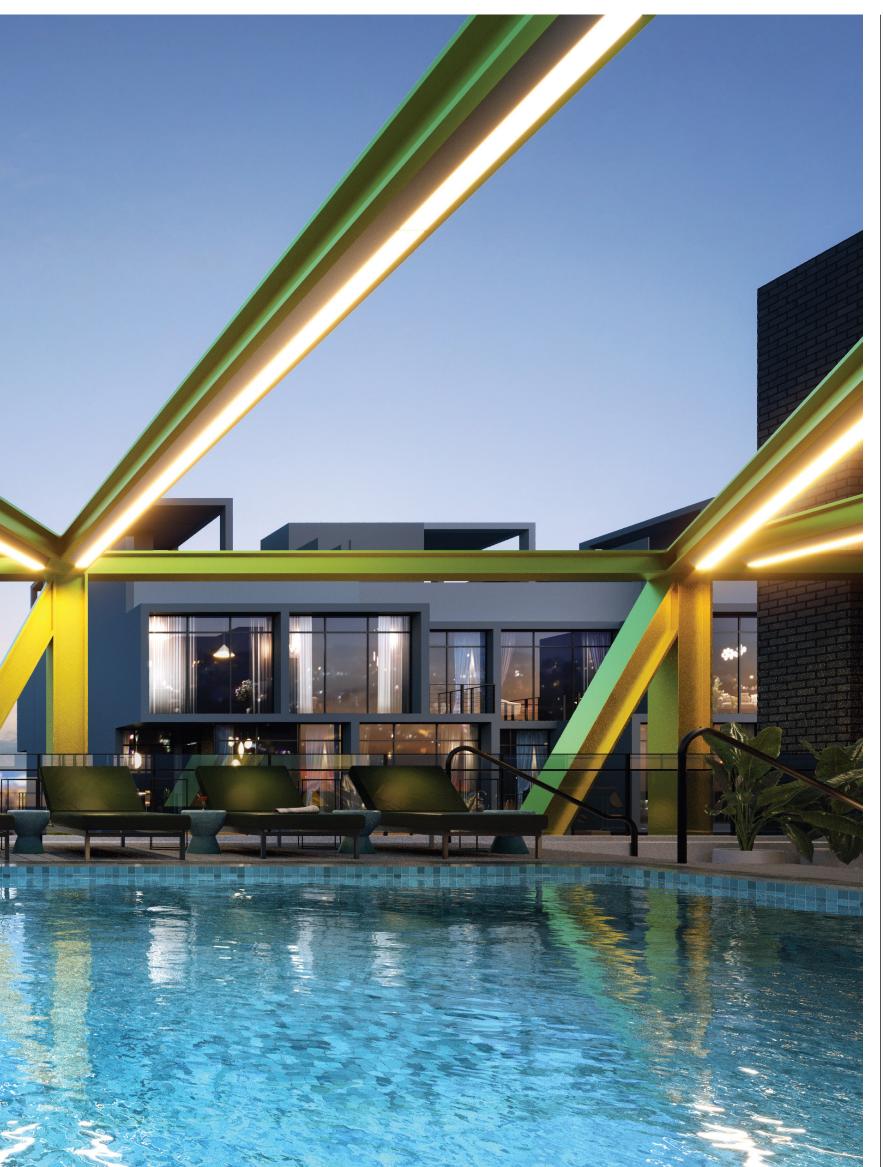

#### **AMENITIES FOR THE ANTI-ORDINARY**

thrives on variety.

- Sundeck and pool
- Courtyard garden
- Diesel-inspired spa Aromatherapy stations
- Artic room / Cold sauna

- Indoor yoga studio
- · Wine cellar with personalized climate-controlled storage
- Conference room with Flex-Space design
- Business Area
- Electric vehicle charging stations

#### PREMIUM RESIDENCES

- Premium Residences on 7th and 8th floors
- Rooftop terraces with optional jacuzzi and outdoor kitchens (both optionals)
- Duplex layout with double-height ceilings